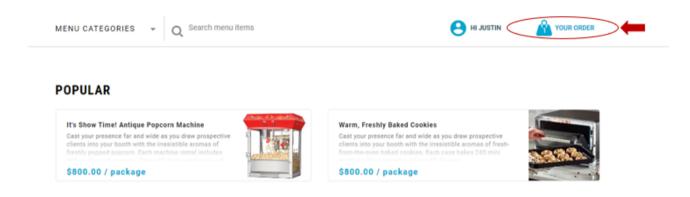

|
| MY ACCOUN       | г               |                  |
| New Order       | PAYMENT METHODS | + ADD A NEW CARD |
| My Orders       | No cards found  |                  |
| Payment Methods |                 |                  |
| Profile         |                 |                  |

Once the card has been added, notify your Catering Sales Manager and our team will be able to process your invoice successfully.

#### PLACING A FOOD AND BEVERAGE ORDER

From our main landing page, scroll down to find your event. Select the day for the intended service and your location during the Event.

After selecting your preferred services, quantities and timing of delivery, you can click the Cart in the upper-right hand corner to checkout. Note that an email confirmation will be sent once purchased.



While the food and beverage images depicted on our Catering Portal attempt to be representative of the product being purchased, the exact presentations or visual appearances may vary due to factors such as equipment availability, creative discretion, artistic interpretation by our culinary and banquet teams and/or our standard levels of service. Our standard level of service within the Exhibit Halls is disposablewear, with China/Glassware services available for purchase. Connect with a member of our Catering Sales Team should you have questions with the visual presentation of the products listed.

#### **REVISING YOUR ORDERS**

Click on My Orders, then click on the blue "Edit My Order" button to revise your order as needed.

After a Sodexo Live! Catering Sales Manager has reviewed and co