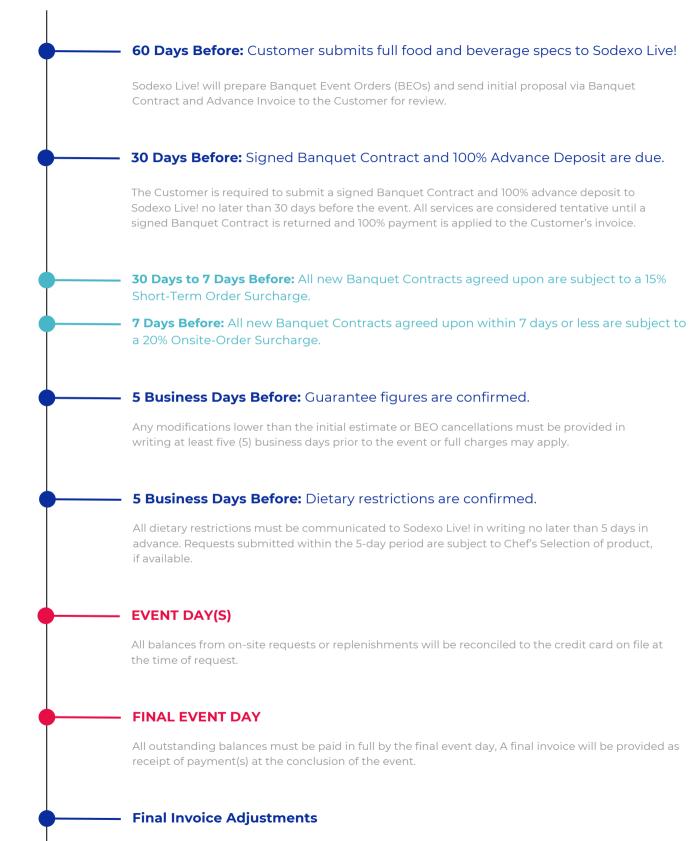

The Food and Beverage Guide acts as a supplemental to the Banquet Contract and Banquet Event Orders ("BEOs") in providing additional clarity and transparency to our exclusivity. Please read and be familiar with the policies in this document prior to ordering any services. Note the timeline of important dates for signed contract, 100% advance deposit, final guarantees and the incentive pricing program. While this document encompasses the majority of our general services, additional guidelines may apply.

#### **ORDERING TIMELINE & CONTRACT DEADLINE**

Due to the possibility of periodic interruptions in our supply chain with some of our vendors, Sodexo Live! requires all food and beverage specifications submitted to a member of Sodexo Live!'s Catering Sales team no later than sixty (60) days in advance from your first event day. Banquet Event Orders (BEO's) will then be provided based off those specifications; please review each order and notify our team of any modifications.

Sodexo Live! requires a signed contract on file thirty (30) days prior to the first event day. All functions are considered tentative until a signed contract is returned to Sodexo Live!.

#### **INCENTIVE PRICING PROGRAM**

Starting January 1st, 2024, Sodexo Live! at MBCC has launched a new incentive pricing program for all food and beverage requests:

**30-Day Advance Orders:** Orders recived outside of <u>30 days in advance</u> of your first event date will receive our incentive pricing. Advanced orders may be selected from any of our published menus, or our Executive Chef and his team of skilled culinarians would be happy to create custom menus that are tailored to fit your specific group and budget needs.

**Short-Term Orders:** Orders received <u>inside 30 days</u> from the start of your event will be charged a 15% administrative fee due to the additional expenses incurred securing food, beverage and staffing. While Short Term orders have access to our full menu offerings, please be aware that inside of 30 days, some products and services may not be available.

**On-Site Orders:** Orders received <u>inside 7 days</u> from the start of your event will be charged a 20% administrative fee due to the extra efforts required to secure food, beverage and staffing within a short notice. Orders received will be selected from a limited, on-site menu. Depending on the demands for On-Site Orders, please be aware that some products and services may not be available.

#### **GUARANTEED ATTENDANCE**

The Customer shall notify Sodexo Live! no less than five (5) business days prior to the first event day the minimum number of persons that will attend and utilize services during the Event (i.e. the "Guaranteed Attendance"). Should additional persons attend the event in excess of the Guaranteed Attendance, Sodexo Live! will make reasonable efforts to accommodate subject to product and staff availability.

Sodexo Live! is able to accommodate Gluten-Free, Diary-Free, Vegan, Vegetarian, Kosher, Halal, and other allergens & dietary restrictions only with proper notice. All allergens & dietary restrictions for plated functions must be communicated to Sodexo Live! at least five (5) days in advance of the first event day. All requests within the five (5) day period may be limited to availability and chef's selection.